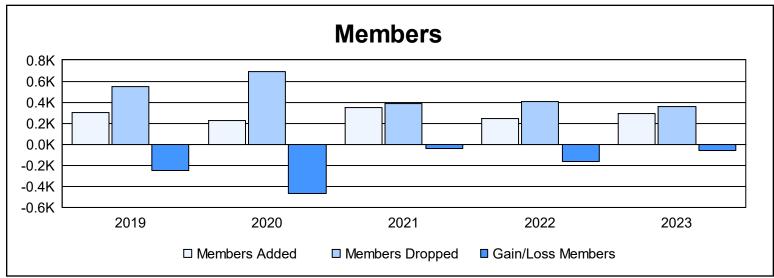

District 333 E As of June 2023 Cumulative

| Year      | New<br>Clubs | Dropped<br>Clubs | Gain/<br>Loss<br>Clubs | New<br>Members | Charter<br>Members | Reinstate<br>Members | Transfer<br>Members | Total<br>Member<br>Added | Total<br>Members<br>Dropped | Gain/<br>Loss<br>Members |
|-----------|--------------|------------------|------------------------|----------------|--------------------|----------------------|---------------------|--------------------------|-----------------------------|--------------------------|
| 2018-2019 | 1            | 1                | 0                      | 268            | 25                 | 4                    | 1                   | 298                      | 546                         | -248                     |
| 2019-2020 | 0            | 2                | -2                     | 213            | 2                  | 5                    | 3                   | 223                      | 688                         | -465                     |
| 2020-2021 | 1            | 0                | 1                      | 321            | 21                 | 5                    | 6                   | 353                      | 391                         | -38                      |
| 2021-2022 | 1            | 1                | 0                      | 212            | 25                 | 4                    | 1                   | 242                      | 406                         | -164                     |
| 2022-2023 | 1            | 1                | 0                      | 264            | 22                 | 2                    | 5                   | 293                      | 357                         | -64                      |
| Average   | 1            | 1                | 0                      | 256            | 19                 | 4                    | 3                   | 282                      | 478                         | -196                     |