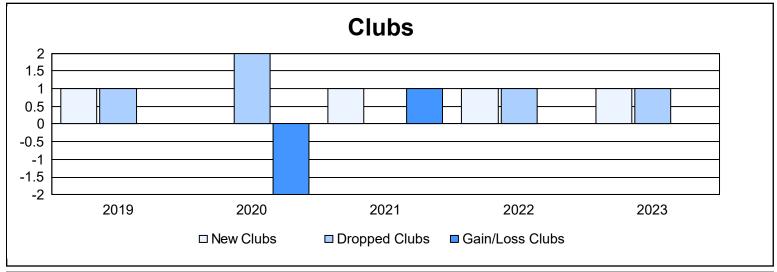

District 333 E As of June 2023 Cumulative

| Year      | New<br>Clubs | Dropped<br>Clubs | Gain/<br>Loss<br>Clubs | New<br>Members | Charter<br>Members | Reinstate<br>Members | Transfer<br>Members | Total<br>Member<br>Added | Total<br>Members<br>Dropped | Gain/<br>Loss<br>Members |
|-----------|--------------|------------------|------------------------|----------------|--------------------|----------------------|---------------------|--------------------------|-----------------------------|--------------------------|
| 2018-2019 | 1            | 1                | 0                      | 268            | 25                 | 4                    | 1                   | 298                      | 546                         | -248                     |
| 2019-2020 | 0            | 2                | -2                     | 213            | 2                  | 5                    | 3                   | 223                      | 688                         | -465                     |
| 2020-2021 | 1            | 0                | 1                      | 321            | 21                 | 5                    | 6                   | 353                      | 391                         | -38                      |
| 2021-2022 | 1            | 1                | 0                      | 212            | 25                 | 4                    | 1                   | 242                      | 406                         | -164                     |
| 2022-2023 | 1            | 1                | 0                      | 264            | 22                 | 2                    | 5                   | 293                      | 357                         | -64                      |
| Average   | 1            | 1                | 0                      | 256            | 19                 | 4                    | 3                   | 282                      | 478                         | -196                     |